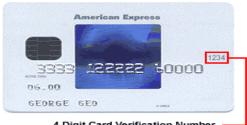

# **American Express:**

American Express cards show the CVV2 printed above and to the right of the imprinted card number on the front of the card.

4 Digit Card Verification Number

NOTE: For European or Asian credit cards that do not have a CVV2 number, please enter 000 as your CVV2 number.