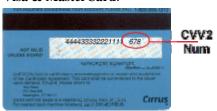

### How to find your credit card's CVV2 number:

On a Visa or MasterCard, please turn your card over and look in the signature strip. You will find (either the entire 16-digit string of your card number, OR just the last 4 digits), followed by a space, followed by a 3-digit number. That 3-digit number is your CVV2 number (see below). On American Express Cards, the CVV2 number is a 4-digit number that appears above the end of your card number

### Visa & MasterCard:

This number is printed on MasterCard and Visa cards in the signature area of the back of the card. (it is the last 3 digits AFTER the credit card number in the signature area of the card). If you cannot read your cvv2 number, you will have to contact the issuing institution.